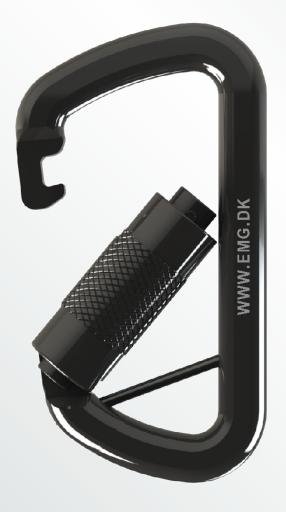

## EMG-CLA-801 / 800 KGS certified WLL carabiner

Powerful and secure e-coated aluminium carabiner for heavy content.

■ **Dimensions (general):** 65 x 113 x 12 mm (W x H x Ø)

Material (main): AluminiumMinimum Breaking Load (MBL): 4000 KGS (5:1)

- This carabiner is CE-approved.
- D-shaped carabiner.
- Double-action gate with auto-locking.
- Twist the sleeve and move the gate inwards to open.
- It is possible to insert a captive bar in the bottom of the carabiner. Comes included.
- This carabiner is NOT for PPE use