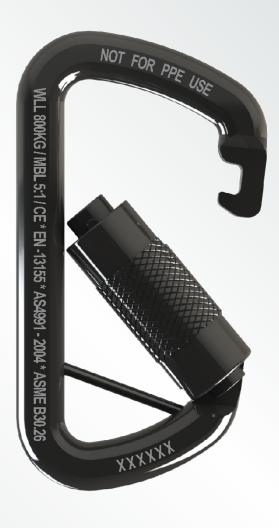

- This carabiner is CE-approved.
- D-shaped carabiner.
- Double-action gate with auto-locking.
- Twist the sleeve and move the gate inwards to open.
- It is possible to insert a captive bar in the bottom of the carabiner. Comes included.
- This carabiner is NOT for PPE use

Regarding the Design, Testing and verification and Identification and Markings, this model complies to all relevant parts of the following standards:

■ EN 13155

■ AS 4991 - 2004

■ ASME B30.26