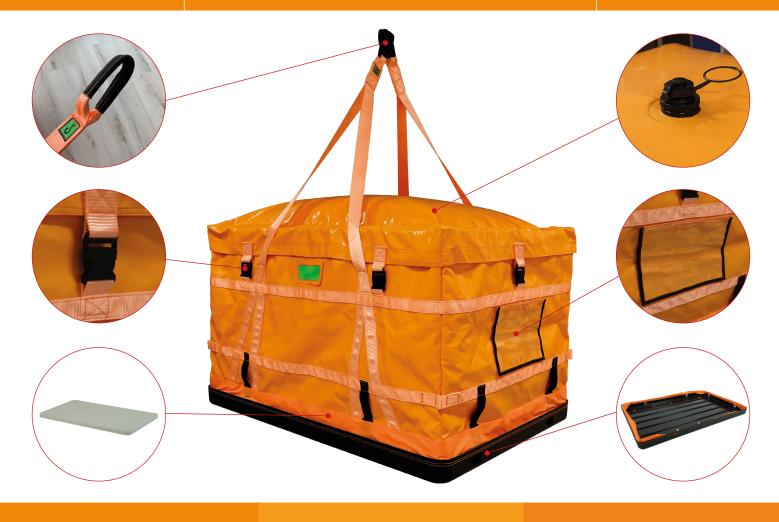

#### **FEATURES:**

**DIMENSIONS:** 

- NOTE: The new 2023 version has an inflatable lid so that rain water can drain off more easily.
- NOTE: The new 2023 version is 1000 KGS WEL.
  The bag is made from a heavy tarpaulin material used is a tarban so locate sector.
- It uses 2 hooking points which are made of high sublity 50mm polyamide webbing
- The lid is closed by velcro and 50mm plas buckles around the sides of the bag
- A transparent plastic pocket for A4documentation or markings is placed in the e of the bag. The pocket is attached by velcro a
- an be easily removed.
  A 20 mm foamed PVC plate is placed inside the bottom of the bag to offer protection and weight
- The hard walls inside can be removed to ease
- transportation and storage of the bag.

#### **MAIN MATERIALS:**

- 0,75 mm tarpaulin (main fabric)
- 50 mm polyamide webbing (lifting slings + protection ribbon)
- Hard plastic (buckle
- Foamed PVC (bottom plate
- Acrylonitrile Butadiene Styrene (ABS) Plastic (hard bottom cover)