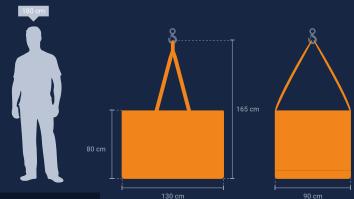

#### **FEATURES:**

**DIMENSIONS:** 

- NOTE: The new 2023 version has an inflatable lid so that rain water can drain off more easily.
- NOTE: The new 2023 version is 1000 KGS WEL.
  The bag is made from a heavy tarpaulin material used is a tarban so locate sector.
- It uses 2 hooking points which are made of high sublity 50mm polyamide webbing
- The lid is closed by velcro and 50mm plas buckles around the sides of the bag
- A transparent plastic pocket for A4documentation or markings is placed in the e of the bag. The pocket is attached by velcro a
- an be easily removed.
  A 20 mm foamed PVC plate is placed inside the bottom of the bag to offer protection and weight
- The hard walls inside can be removed to ease
- transportation and storage of the bag.