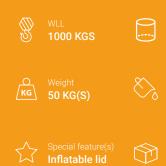

# Giant lifting bag w/ inflatable lid

arge container bag originally made for teams to better organize team nembers content. Now also functioning as a simplified 4467 with a max /LL of 1000 KGS.

#### **FEATURES:**

**DIMENSIONS:** 

- NOTE: The new 2023 version has an inflatable lid so that rain water can drain off more easily.
- NOTE: The new 2023 version is 1000 KGS WEL.
  The bag is made from a heavy tarpaulin material used is a tarban so locate sector.
- It uses 2 hooking points which are made of high sublity 50mm polyamide webbing
- The lid is closed by velcro and 50mm plas buckles around the sides of the bag
- A transparent plastic pocket for A4documentation or markings is placed in the e of the bag. The pocket is attached by velcro a
- an be easily removed.
  A 20 mm foamed PVC plate is placed inside the bottom of the bag to offer protection and weight
- The hard walls inside can be removed to ease
- transportation and storage of the bag.

# **SPECIFICATIONS:**

ζQ

Spare parts/accessories 6202, 6245, 6295, 4467-100