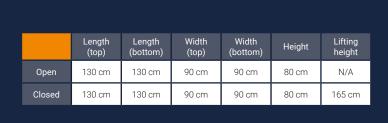

#### **FEATURES:**

**DIMENSIONS:** 

- NOTE: The new 2023 version has an inflatable lid so that rain water can drain off more easily.
- NOTE: The new 2023 version is 1000 KGS WEL.
  The bag is made from a heavy tarpaulin material used is a tarban so locate sector.
- It uses 2 hooking points which are made of high sublity 50mm polyamide webbing
- The lid is closed by velcro and 50mm plas buckles around the sides of the bag
- A transparent plastic pocket for A4documentation or markings is placed in the e of the bag. The pocket is attached by velcro a
- an be easily removed.
  A 20 mm foamed PVC plate is placed inside the bottom of the bag to offer protection and weight
- The hard walls inside can be removed to ease
- transportation and storage of the bag.