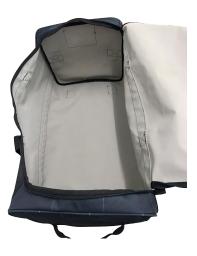

- Dimensions (general): 60 x 30 x 30 cm (L x W x H)
- Material (main): D600\*300 PVC flat-coated polyester
- This model has a handle placed in each end of the bag.
- Two main handles are used to carry the bag. These handles can be used as shoulder straps as well if carrying the bag as a backpack.
- A small transparent plastic pocket is placed on the end of the bag (for name tags or similar).
- The inside of the bag has one large multi-functional compartment.