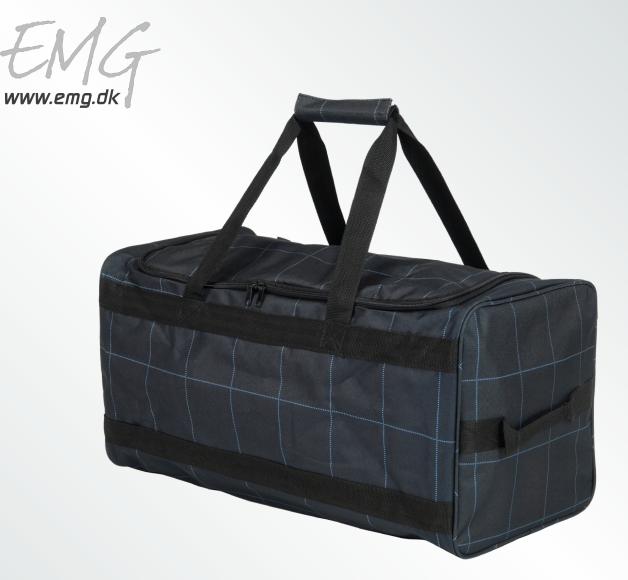

## 5408 / One compartment sports bag

This simple yet stylish sports bag offers a great and cheap alternative to other bags of the same size. The bag has one large compartment and have removed unnecessary functions.

- Dimensions (general): 60 x 30 x 30 cm (L x W x H)
- Material (main): D600\*300 PVC flat-coated polyester
- This model has a handle placed in each end of the bag.
- Two main handles are used to carry the bag. These handles can be used as shoulder straps as well if carrying the bag as a backpack.
- A small transparent plastic pocket is placed on the end of the bag (for name tags or similar).
- The inside of the bag has one large multi-functional compartment.