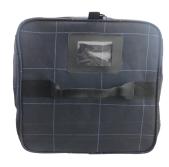

- Dimensions (general): 60 x 30 x 30 cm (L x W x H)
- Material (main): D600\*300 PVC flat-coated polyester
- This model has a handle placed in each end of the bag.
- Two main handles are used to carry the bag. These handles can be used as shoulder straps as well if carrying the bag as a backpack.
- A small transparent plastic pocket is placed on the end of the bag (for name tags or similar).
- The inside of the bag has one large multi-functional compartment.