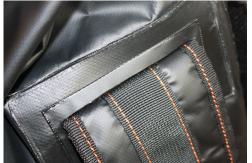

Dimensions (open): 22 x 20 x 96 cm (L x W x H)
 Dimensions (closed): 22 x 20 x 75 cm (L x W x H)
 Material (main): 0,5 mm Tarpaulin

- The fabric is welded together making it totally waterproof.
- This dry bag has handles along each side of the bag to ease handling.
- Adjustable shoulder straps are placed on the back side for carrying as a backpack.
- The bag is closed by folding the top 3 times and shutting the plastic buckle on top.
- The bag is closed by folding the top 3 times and shotting
  The inside of the bag contains of one big compartment.