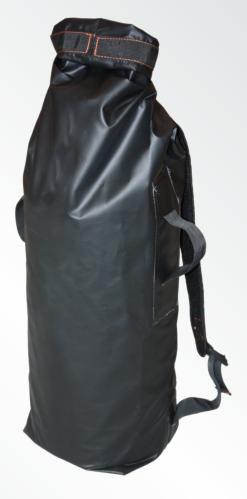

## 5571 / High quality backpack

Color options

A waterproof dry bag with a comfortable backpack function. This bag keeps completely shut and is well suited for storing and transporting important content in wet places.

Dimensions (open): 22 x 20 x 96 cm (L x W x H)
 Dimensions (closed): 22 x 20 x 75 cm (L x W x H)
 Material (main): 0,5 mm Tarpaulin

- The fabric is welded together making it totally waterproof.
- This dry bag has handles along each side of the bag to ease handling.
- Adjustable shoulder straps are placed on the back side for carrying as a backpack.
- The bag is closed by folding the top 3 times and shutting the plastic buckle on top.
- The bag is closed by folding the top 3 times and shotting
  The inside of the bag contains of one big compartment.