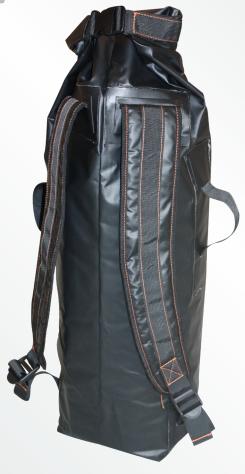

## 5571 / High quality backpack

Color options

A waterproof dry bag with a comfortable backpack function. This bag keeps completely shut and is well suited for storing and transporting important content in wet places.

Dimensions (open): 22 x 20 x 96 cm (L x W x H)
 Dimensions (closed): 22 x 20 x 75 cm (L x W x H)
 Material (main): 0,5 mm Tarpaulin

- The fabric is welded together making it totally waterproof.
- This dry bag has handles along each side of the bag to ease handling.
- Adjustable shoulder straps are placed on the back side for carrying as a backpack.
- The bag is closed by folding the top 3 times and shutting the plastic buckle on top.
- The bag is closed by folding the top 3 times and shotting
  The inside of the bag contains of one big compartment.