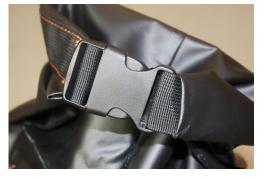

Dimensions (open): 22 x 20 x 96 cm (L x W x H)
 Dimensions (closed): 22 x 20 x 75 cm (L x W x H)
 Material (main): 0,5 mm Tarpaulin

- The fabric is welded together making it totally waterproof.
- This dry bag has handles along each side of the bag to ease handling.
- Adjustable shoulder straps are placed on the back side for carrying as a backpack.
- The bag is closed by folding the top 3 times and shutting the plastic buckle on top.
- The bag is closed by folding the top 3 times and shotting
  The inside of the bag contains of one big compartment.