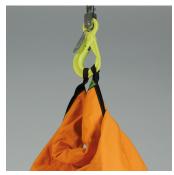

■ Spare parts: 30026

- The lifting straps are made from high quality polyester webbing.
- This model has handles mounted on the sides to ease handling.
- The hard bottom is made of Polypropylene Log Plastic to keep the bag in shape and extend the lifespan of the bag.
- The bottom is replaceable and can easily be replaced if necessary.
- This model uses two lifting hooks when hoisting.