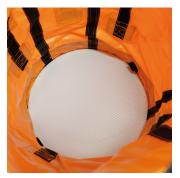

■ **Dimensions (open):** 41 x 94 cm (Ø x H)
■ **Dimensions (closed):** 41 x 80 cm (Ø x H)

Lifting height: 88 cm

■ Material (main): D1800\*900 PVC flat-coated polyester

■ Material (bottom): PEHD

■ Material (ribbon): 38mm polyester webbing