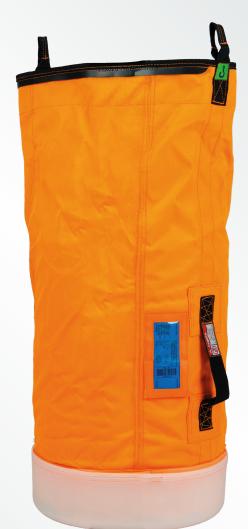

## 4197 / Cylinder-shaped tool bag Ø41

4197 is a new addition to the classic cylinder-shaped tool bag family, and offers an alternative size in between 1225 and 4897. The bag is simple, easy to use, and ideally suited for carrying general tools and equipment.

■ **Dimensions (open):** 41 x 94 cm (Ø x H)
■ **Dimensions (closed):** 41 x 80 cm (Ø x H)

Lifting height: 88 cm

■ Material (main): D1800\*900 PVC flat-coated polyester

■ Material (bottom): PEHD

■ Material (ribbon): 38mm polyester webbing

■ Spare parts: 30026

- The lifting straps are made from high quality polyester webbing.
- This model has handles mounted on the sides to ease handling.
- The hard bottom is made of Polypropylene Log Plastic to keep the bag in shape and extend the lifespan of the bag.
- The bottom is replaceable and can easily be replaced if necessary.
- This model uses two lifting hooks when hoisting.