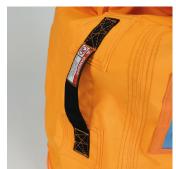

■ Spare parts: 30026

- The lifting straps are made from high quality polyester webbing.
- This model has handles mounted on the sides to ease handling.
- The hard bottom is made of Polypropylene Log Plastic to keep the bag in shape and extend the lifespan of the bag.
- The bottom is replaceable and can easily be replaced if necessary.
- This model uses two lifting hooks when hoisting.