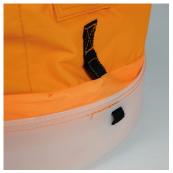

■ Spare parts: 30026

- The lifting straps are made from high quality polyester webbing.
- This model has handles mounted on the sides to ease handling.
- The hard bottom is made of Polypropylene Log Plastic to keep the bag in shape and extend the lifespan of the bag.
- The bottom is replaceable and can easily be replaced if necessary.
- This model uses two lifting hooks when hoisting.