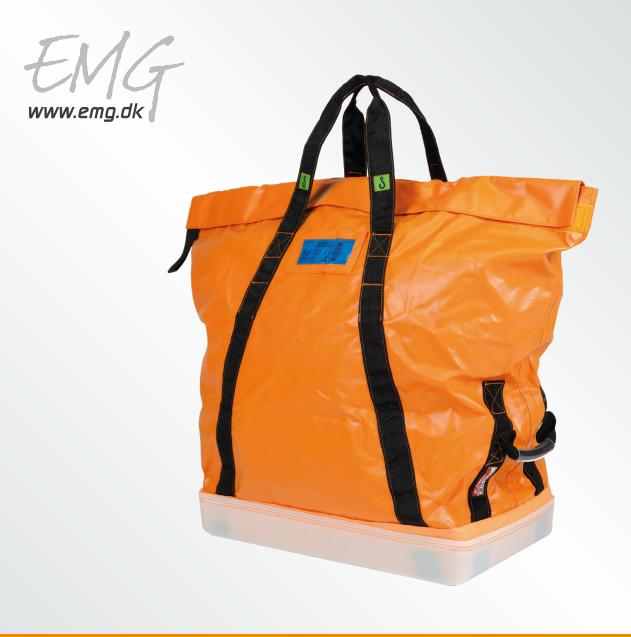

## 3610 / Medium square lifting bag

3610 is a square shaped tool bag that offers all of the best EMG qualities. This model is constructed  $\frac{1}{2}$ in tarpaulin material making it water repellent and is shipped with a hard bottom cover making it

**Dimensions (open):**  $60 \times 35 \times 76 \text{ cm } (L \times W \times H)$ **Dimensions (closed):**  $60 \times 35 \times 76 \text{ cm } (L \times W \times H)$ 

Lifting height: 85 cm 0,5 mm Tarpaulin Material (main): Material (ribbon): 50mm polyester webbing

- A dual velcro closing device makes the bag easy and secure to close.
- A solid plastic plate is placed inside the bottom of the bag for stability and optimal weight  $% \left( 1\right) =\left( 1\right) \left( 1\right) \left$ distrubution.
- A small polyester strap is placed in the corner of the velcro opening for easier access even when wearing heavy gloves
- The bag has tube handles mounted on the sides to ease handling.
- Hard bottom plastic cover to keep the bag in shape and extend the lifespan.
- The cover is replaceable and can easily be replaced if needed.