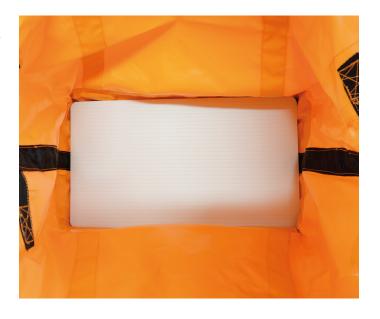

- A dual velcro closing device makes the bag easy and secure to close.
- A solid plastic plate is placed inside the bottom of the bag for stability and optimal weight  $% \left( 1\right) =\left( 1\right) \left( 1\right) \left$ distrubution.
- A small polyester strap is placed in the corner of the velcro opening for easier access even when wearing heavy gloves
- The bag has tube handles mounted on the sides to ease handling.
- Hard bottom plastic cover to keep the bag in shape and extend the lifespan.
- The cover is replaceable and can easily be replaced if needed.