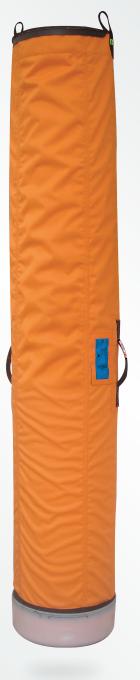

## 35200 / Tall cylinder tool bag

The purpose of this tall cylinder-shaped lifting bag has in many cases been hoisting of filters, gas bottles and pitch cylinders.

■ **Dimensions (open):** 35 x 200 cm (Ø x H) ■ **Dimensions (closed):** 35 x 170 cm (Ø x H)

■ Lifting height: 175 cm

■ Material (main): D1800\*900 PVC flat-coated polyester

■ Spare parts: 1920, 6094

- This model uses two lifting hooks when hoisting.
- The lifting straps are made from high quality polyester webbing.
- The bag has handles mounted on the side to ease handling. Three handles in total around the bag.
- Comes with an upright plastic insert for easier visibility inside and making the bag stable and upright. The upright is 100 cm tall.
- The hard bottom is made of hard Polypropylene Log Plastic to keep the bag in shape and prolong the life of the bag and can easily be replaced, if needed. The cover is attached by velcro.