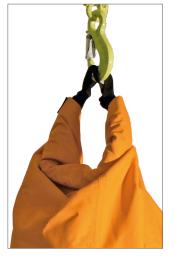

■ Lifting height: 175 cm

■ Material (main): D1800\*900 PVC flat-coated polyester

■ Spare parts: 1920, 6094

- This model uses two lifting hooks when hoisting.
- The lifting straps are made from high quality polyester webbing.
- The bag has handles mounted on the side to ease handling. Three handles in total around the bag.
- Comes with an upright plastic insert for easier visibility inside and making the bag stable and upright. The upright is 100 cm tall.
- The hard bottom is made of hard Polypropylene Log Plastic to keep the bag in shape and prolong the life of the bag and can easily be replaced, if needed. The cover is attached by velcro.