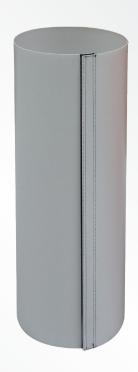

## 35200 / Tall cylinder tool bag

The purpose of this tall cylinder-shaped lifting bag has in many cases been hoisting of filters, gas bottles and pitch cylinders.

■ **Dimensions (open):** 35 x 200 cm (Ø x H) ■ **Dimensions (closed):** 35 x 170 cm (Ø x H)

■ Lifting height: 175 cm

■ Material (main): D1800\*900 PVC flat-coated polyester

■ Spare parts: 1920, 6094

- This model uses two lifting hooks when hoisting.
- The lifting straps are made from high quality polyester webbing.
- The bag has handles mounted on the side to ease handling. Three handles in total around the bag.
- Comes with an upright plastic insert for easier visibility inside and making the bag stable and upright. The upright is 100 cm tall.
- The hard bottom is made of hard Polypropylene Log Plastic to keep the bag in shape and prolong the life of the bag and can easily be replaced, if needed. The cover is attached by velcro.