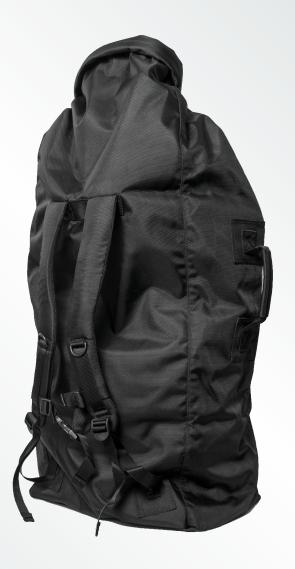

## 2318 / Large holster backpack

Color options:

A large backpack with one compartment suited for storing an entire PPE set. The bag can fit and function as a holster for other bags to ease handling.

Dimensions (closed): 40 x 25 x 80 cm (L x W x H)
Dimensions (open): 40 x 25 x 105 cm (L x W x H)
Material (main): 1620 PVC black flat-coated polyester

- $\hfill \blacksquare$  The bag has two handles mounted on the sides of the bag to ease handling.
- The shoulder straps are integrated with 10 mm PVC foam to enhance the comfort.
- The shoulder straps are adjustable to fit your preferences.
- The inside of the bag is one large compartment.
- It is closed by folding the top and shutting the plastic buckle.
- The straps and handles are made from polyester.