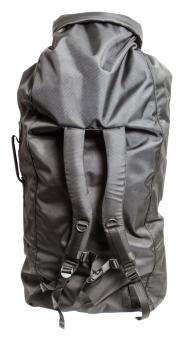

## 2318 / Large holster backpack

Color options:

A large backpack with one compartment suited for storing an entire PPE set. The bag can fit and function as a holster for other bags to ease handling.

Dimensions (closed): 40 x 25 x 80 cm (L x W x H)
Dimensions (open): 40 x 25 x 105 cm (L x W x H)
Material (main): 1620 PVC black flat-coated polyester

- $\hfill \blacksquare$  The bag has two handles mounted on the sides of the bag to ease handling.
- The shoulder straps are integrated with 10 mm PVC foam to enhance the comfort.
- The shoulder straps are adjustable to fit your preferences.
- The inside of the bag is one large compartment.
- It is closed by folding the top and shutting the plastic buckle.
- The straps and handles are made from polyester.