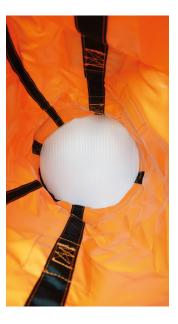

## NOTE: This model has changed name from 3597

- The lifting straps are made from high quality polyester webbing.
- This model has handles mounted on the sides to ease handling.
- The hard bottom is made of Polypropylene Log Plastic to keep the bag in shape and extend the lifespan of the bag.
- The bottom is replaceable and can easily be replaced if necessary. .