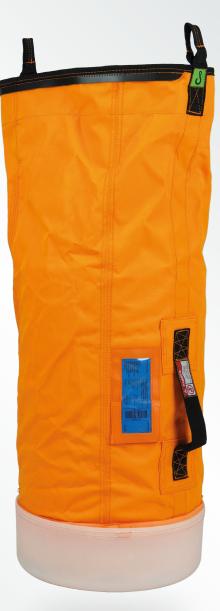

## 1225 / Round lifting bag

1225 is a slightly taller version of the classic 3579. It has been around for many years but continues to be one of our most coveted units. The bag is straight forward and easy to handle and is perfectly suited for general tools and equipment.

- $\textbf{Dimensions (open):} \qquad 35 \text{ x 94 cm} \left( \varnothing \times \text{H} \right)$
- **Dimensions (closed):**  $35 \times 80 \text{ cm} (\emptyset \times H)$ 88 cm
- Lifting height:

- Material (main): D1800\*900 PVC flat-coated material
- Spare parts: 1920, 6094, 6117

## NOTE: This model has changed name from 3597

- The lifting straps are made from high quality polyester webbing.
- This model has handles mounted on the sides to ease handling.
- The hard bottom is made of Polypropylene Log Plastic to keep the bag in shape and extend the lifespan of the bag.
- The bottom is replaceable and can easily be replaced if necessary. .